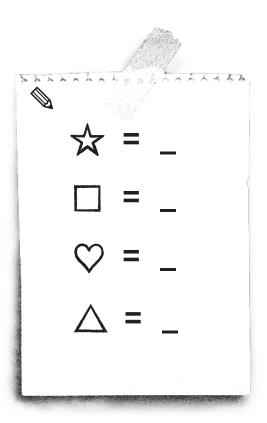

### Eigentum 11 Sakshisakk Museum

Zeitlimit Belohnung 30

Öffne den Pausenbildschirm und lies den QR-Code, um die Lösung herauszufinden

7