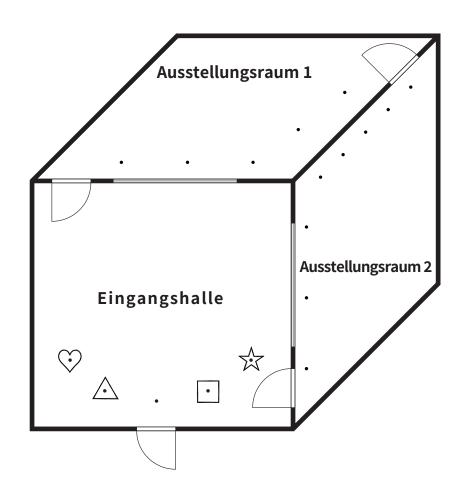

### Eigentum 11 Sakshisakk Museum

Zeitlimit Belohnung 30

Öffne den Pausenbildschirm und lies den QR-Code, um die Lösung herauszufinden

7