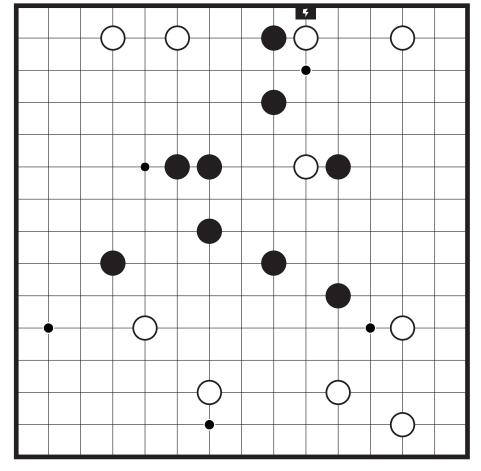

#### Eigentum 19 Olitatan de Portals Labor

Zeitlimit Belohnung 70

8

Öffne den Pausenbildschirm und lies den QR-Code, um die Lösung herauszufinden

(A)(A)(A)

2

(x)(x)(x)

3

4

**5** 

Eigentum19:2

#1902

#1903