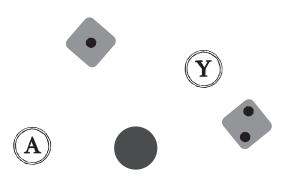

#### Eigentum 19 Olitatan de Portals Labor

Zeitlimit Belohnung 70

8

Öffne den Pausenbildschirm und lies den QR-Code, um die Lösung herauszufinden

(A)(A)(A)

2

(x)(x)(x)

3

4

**5** 

Eigentum19:2

#1902

#1903