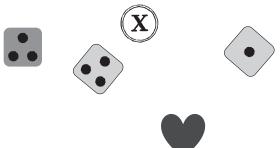

#### Eigentum 19 Olitatan de Portals Labor

Zeitlimit Belohnung 70

8

Öffne den Pausenbildschirm und lies den QR-Code, um die Lösung herauszufinden

(A)(A)(A)

2

(x)(x)(x)

3

4

**5** 

Eigentum19:2

#1902

#1903