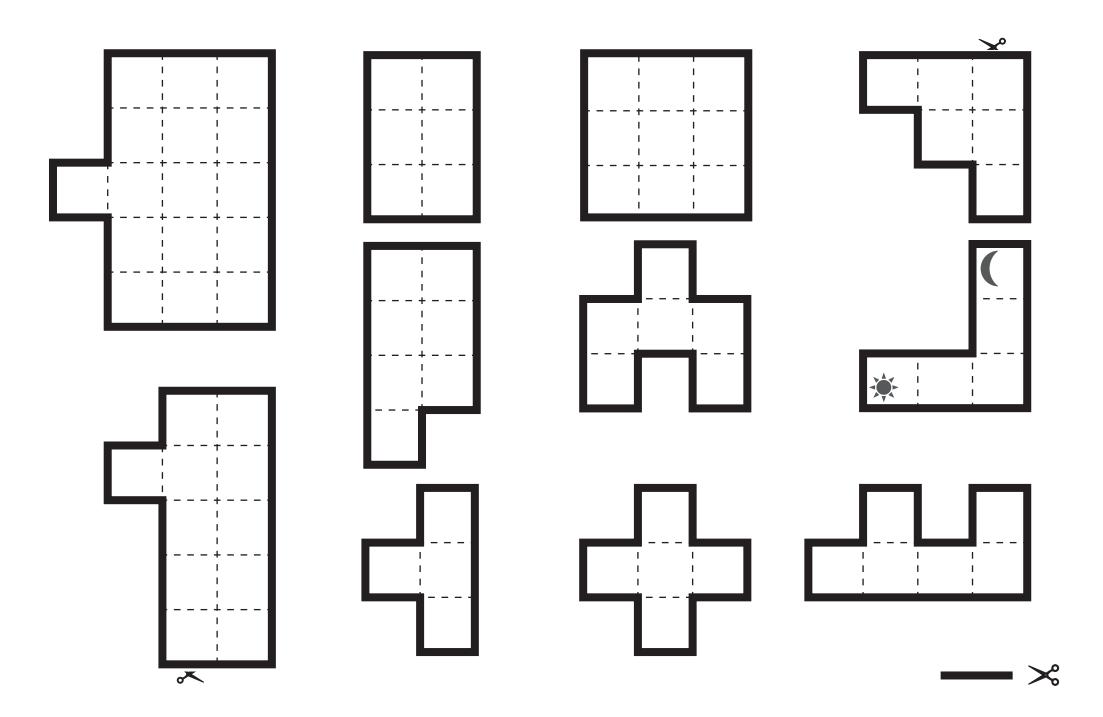

elohnung 30







Öffne den Pausenbildschirm und lies den QR-Code, um die Lösung herauszufinden

















7





















### **Kowloon Wohnkomplex**

Zeitlimit Belohnung  $100_{\,\text{Minuten}}$ 













Öffne den Pausenbildschirm und lies den QR-Code, um die Lösung herauszufinden

















#### Eigentum 19 Olitatan de Portals Labor

Zeitlimit Belohnung 70

8











Öffne den Pausenbildschirm und lies den QR-Code, um die Lösung herauszufinden





(A)(A)(A)

2

(x)(x)(x)

3

4

**5** 

Eigentum19:2



#1902



#1903



## Eigentum 20 Das Türlabyrinth der letzten Tür

Zeitlimit Belohnung 150 Minuten 20



























2







| =

Öffne den Pausenbildschirm und lies den QR-Code, um die Lösung herauszufinden























Eigentum 20: 2