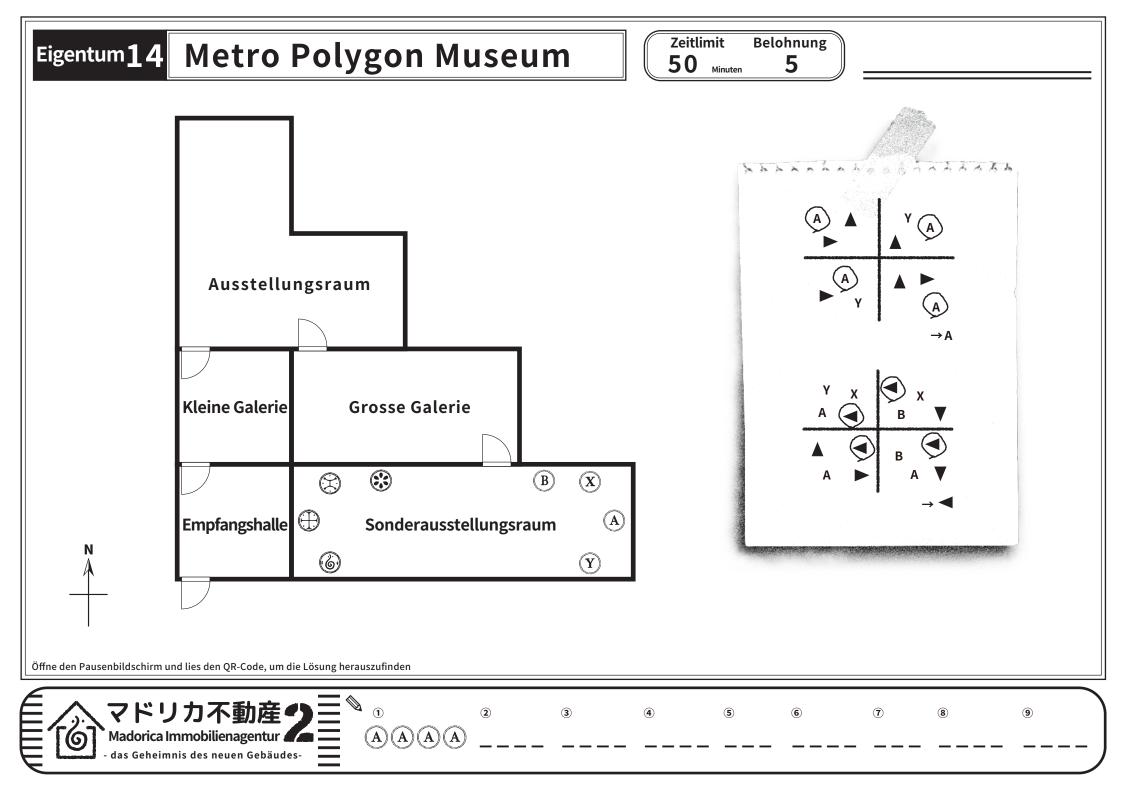

### Eigentum 11 Sakshisakk Museum

Zeitlimit Belohnung 30

Öffne den Pausenbildschirm und lies den QR-Code, um die Lösung herauszufinden

7