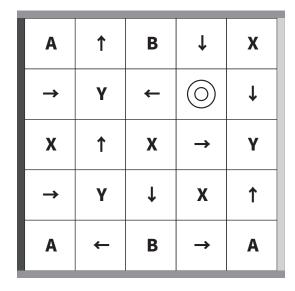

#### Eigentum 19 Olitatan de Portals Labor

Zeitlimit Belohnung 70

8

Öffne den Pausenbildschirm und lies den QR-Code, um die Lösung herauszufinden

(A)(A)(A)

2

(x)(x)(x)

3

4

**5** 

Eigentum19:2

#1902

#1903