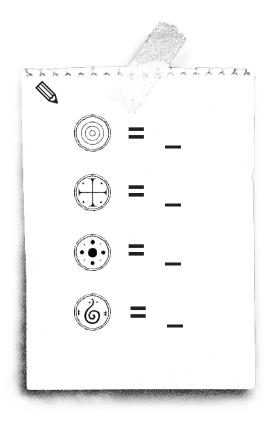

### **Kowloon Wohnkomplex**

Zeitlimit Belohnung  $100_{\,\text{Minuten}}$ 

Öffne den Pausenbildschirm und lies den QR-Code, um die Lösung herauszufinden