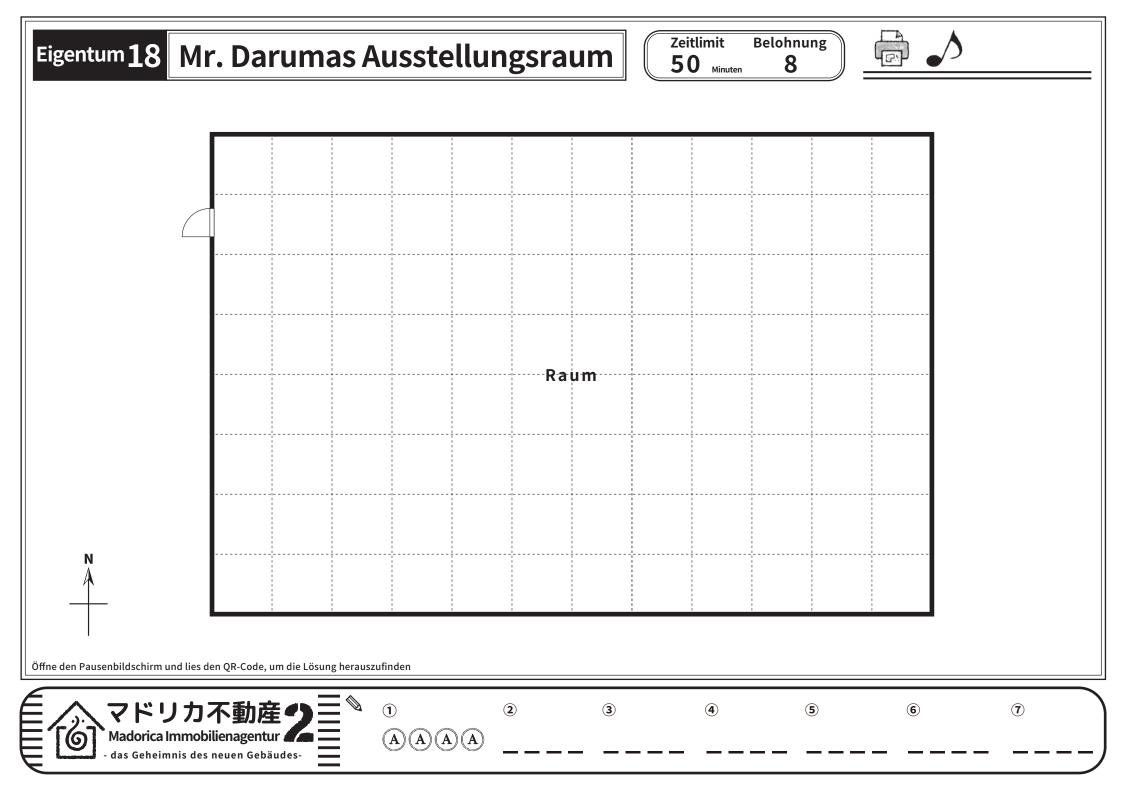

#### Eigentum 19 Olitatan de Portals Labor

Zeitlimit Belohnung 70

8

Öffne den Pausenbildschirm und lies den QR-Code, um die Lösung herauszufinden

(A)(A)(A)

2

(x)(x)(x)

3