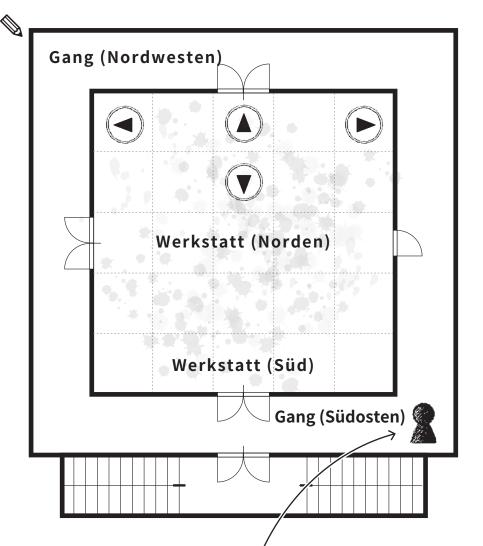

### **Kowloon Wohnkomplex**

Zeitlimit Belohnung  $100_{\,\text{Minuten}}$ 

Öffne den Pausenbildschirm und lies den QR-Code, um die Lösung herauszufinden