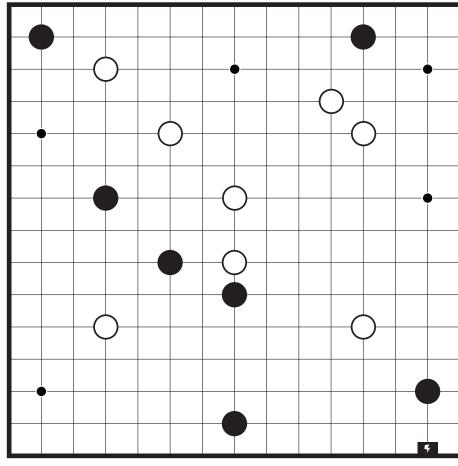

### **Kowloon Wohnkomplex**

Zeitlimit Belohnung  $100_{\,\text{Minuten}}$ 

Öffne den Pausenbildschirm und lies den QR-Code, um die Lösung herauszufinden