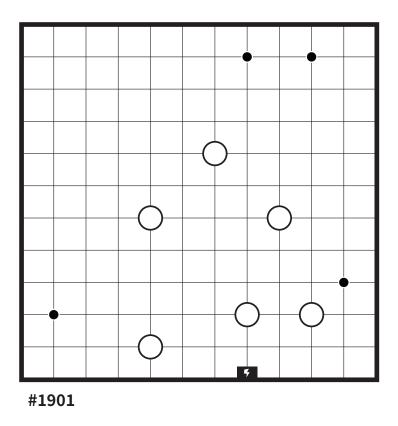

#### Eigentum 19 Olitatan de Portals Labor

Zeitlimit Belohnung 70

8

Öffne den Pausenbildschirm und lies den QR-Code, um die Lösung herauszufinden

(A)(A)(A)

2

(x)(x)(x)

3