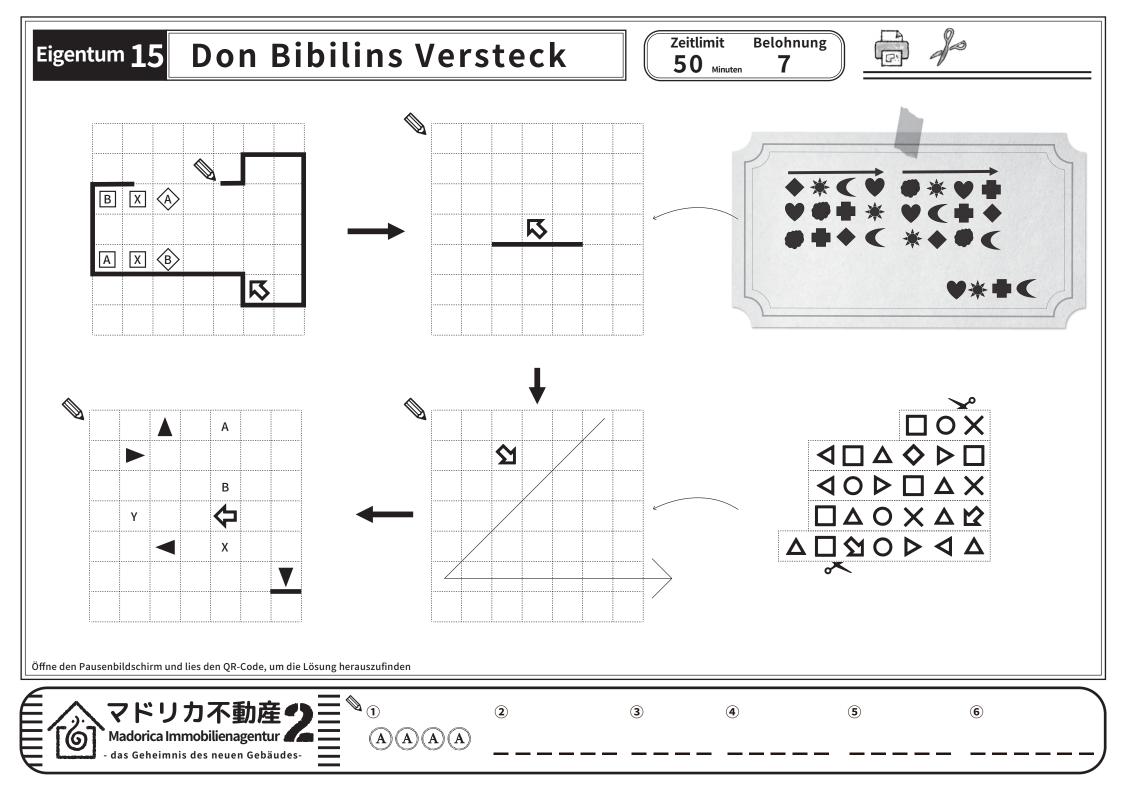

### Eigentum 11 Sakshisakk Museum

Zeitlimit Belohnung 30

Öffne den Pausenbildschirm und lies den QR-Code, um die Lösung herauszufinden

7