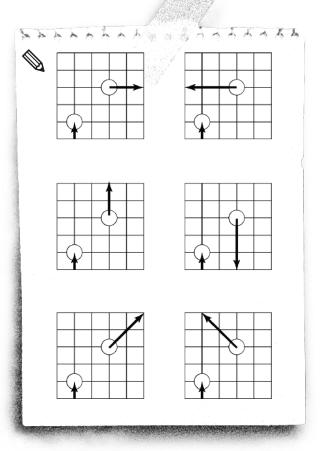

#### Eigentum 19 Olitatan de Portals Labor

Zeitlimit Belohnung 70

8

Öffne den Pausenbildschirm und lies den QR-Code, um die Lösung herauszufinden

(A)(A)(A)

2

(x)(x)(x)

3