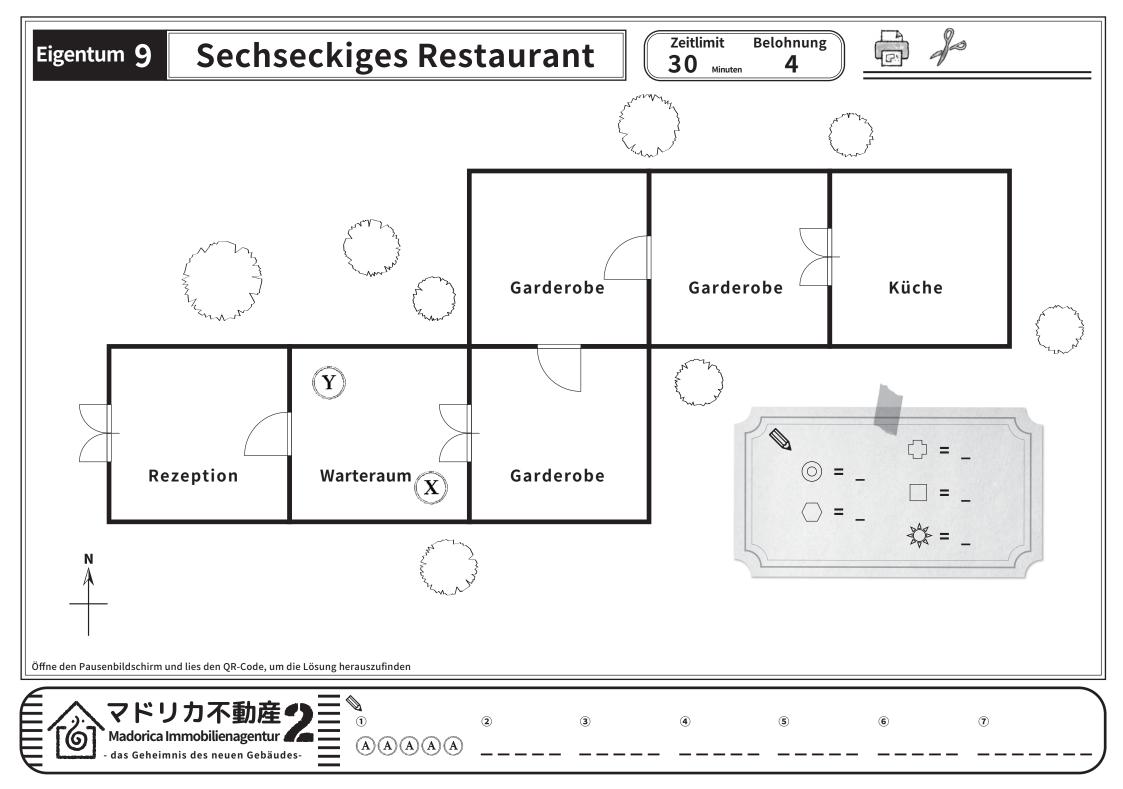

#### **Erstes Kondominium**

Zeitlimit Belohnung Kein Stress 1







# Galería pintada

Zeitlimit Belohnung Kein Stress **1** 







1 Verformung (Morgengang)

AAAA

**2** Verformung (Mittagsgang)

(Abendgang)

(Nachtgang)

**5** Röntgenstrahlen **6** Ausmerzen







#### Der Geisterkünstler Atelier

Zeitlimit Belohnung

20 Minuten

3







 $\ddot{\text{O}}\text{ffne}$  den Pausenbildschirm und lies den QR-Code, um die Lösung herauszufinden











**5** 

Zeitlimit Belohnung Maison de White Eigentum **7** 20 Minuten 3  $\mathsf{EV}$  $\mathsf{EV}$ Salle d'un pilier Salle de trois piliers Öffne den Pausenbildschirm und lies den QR-Code, um die Lösung herauszufinden









Eigentum 10: 2



### Eigentum 11 Sakshisakk Museum

Zeitlimit Belohnung 30







Öffne den Pausenbildschirm und lies den QR-Code, um die Lösung herauszufinden

















7





















### **Kowloon Wohnkomplex**

Zeitlimit Belohnung  $100_{\,\text{Minuten}}$ 













Öffne den Pausenbildschirm und lies den QR-Code, um die Lösung herauszufinden

















#### Eigentum 19 Olitatan de Portals Labor

Zeitlimit Belohnung 70

8











Öffne den Pausenbildschirm und lies den QR-Code, um die Lösung herauszufinden





(A)(A)(A)

2

(x)(x)(x)

3

4

**5** 

Eigentum19:2



#1902



#1903



## Eigentum 20 Das Türlabyrinth der letzten Tür

Zeitlimit Belohnung 150 Minuten 20



























2







| =

Öffne den Pausenbildschirm und lies den QR-Code,