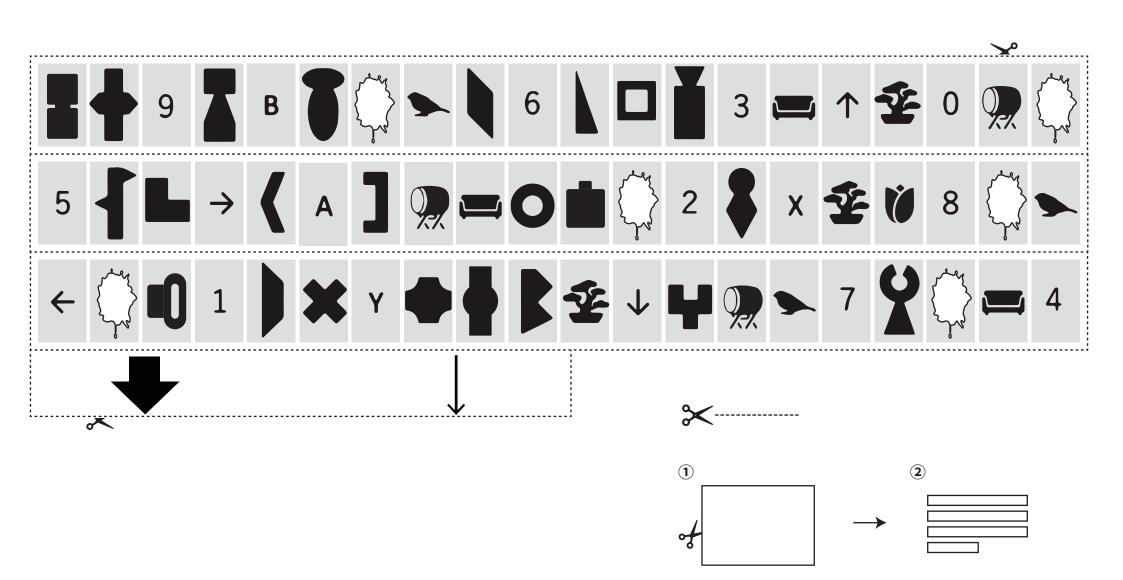

#### Der Geisterkünstler Atelier

Zeitlimit Belohnung

20 Minuten

3

 $\ddot{\text{O}}\text{ffne}$  den Pausenbildschirm und lies den QR-Code, um die Lösung herauszufinden

**5** 

Zeitlimit Belohnung Maison de White Eigentum **7** 20 Minuten 3  $\mathsf{EV}$  $\mathsf{EV}$ Salle d'un pilier Salle de trois piliers Öffne den Pausenbildschirm und lies den QR-Code, um die Lösung herauszufinden