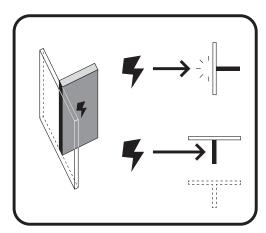

#### Eigentum 19 Olitatan de Portals Labor

Zeitlimit Belohnung 70

8

Öffne den Pausenbildschirm und lies den QR-Code, um die Lösung herauszufinden

(A)(A)(A)

2

(x)(x)(x)

3

4

**5** 

Eigentum19:2

#1902

#1903