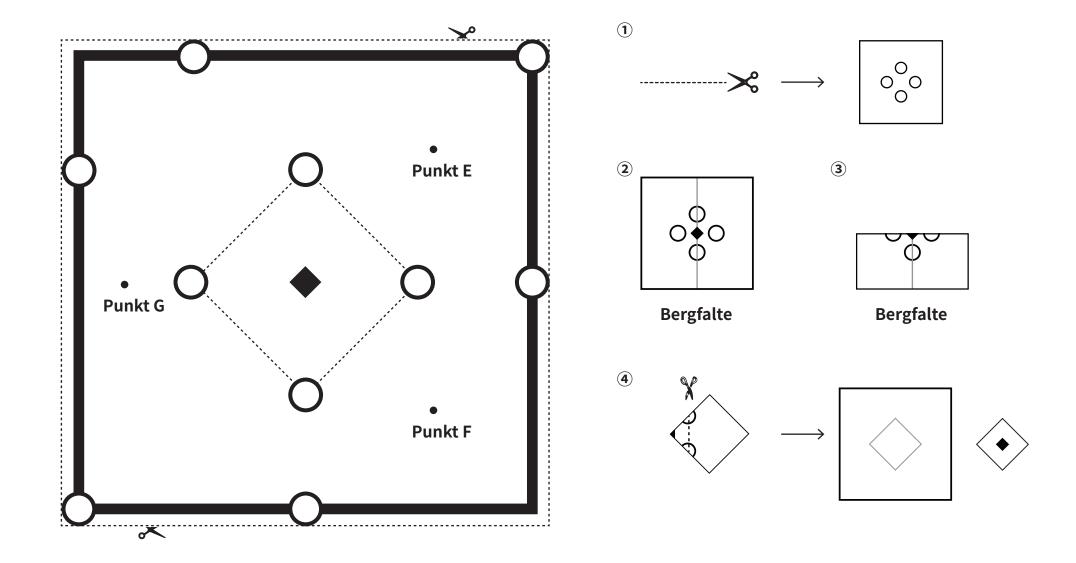

#### **Erstes Kondominium**

Zeitlimit Belohnung Kein Stress 1







# Galería pintada

Zeitlimit Belohnung Kein Stress **1** 







1 Verformung (Morgengang)

AAAA

**2** Verformung (Mittagsgang)

(Abendgang)

(Nachtgang)

**5** Röntgenstrahlen **6** Ausmerzen







#### Der Geisterkünstler Atelier

Zeitlimit Belohnung

20 Minuten

3







 $\ddot{\text{O}}\text{ffne}$  den Pausenbildschirm und lies den QR-Code, um die Lösung herauszufinden











**5** 

Zeitlimit Belohnung Maison de White Eigentum **7** 20 Minuten 3  $\mathsf{EV}$  $\mathsf{EV}$ Salle d'un pilier Salle de trois piliers Öffne den Pausenbildschirm und lies den QR-Code, um die Lösung herauszufinden









Eigentum 10: 2



### Eigentum 11 Sakshisakk Museum

Zeitlimit Belohnung 30







Öffne den Pausenbildschirm und lies den QR-Code, um die Lösung herauszufinden

















7





















### **Kowloon Wohnkomplex**

Zeitlimit Belohnung  $100_{\,\text{Minuten}}$ 













Öffne den Pausenbildschirm und lies den QR-Code, um die Lösung herauszufinden

















#### Eigentum 19 Olitatan de Portals Labor

Zeitlimit Belohnung 70

8











Öffne den Pausenbildschirm und lies den QR-Code, um die Lösung herauszufinden





(A)(A)(A)

2

(x)(x)(x)

3

4

**5** 

Eigentum19:2



#1902



#1903



## Eigentum 20 Das Türlabyrinth der letzten Tür

Zeitlimit Belohnung 150 Minuten 20



























2







| =

Öffne den Pausenbildschirm und lies den QR-Code, um die Lösung heraus