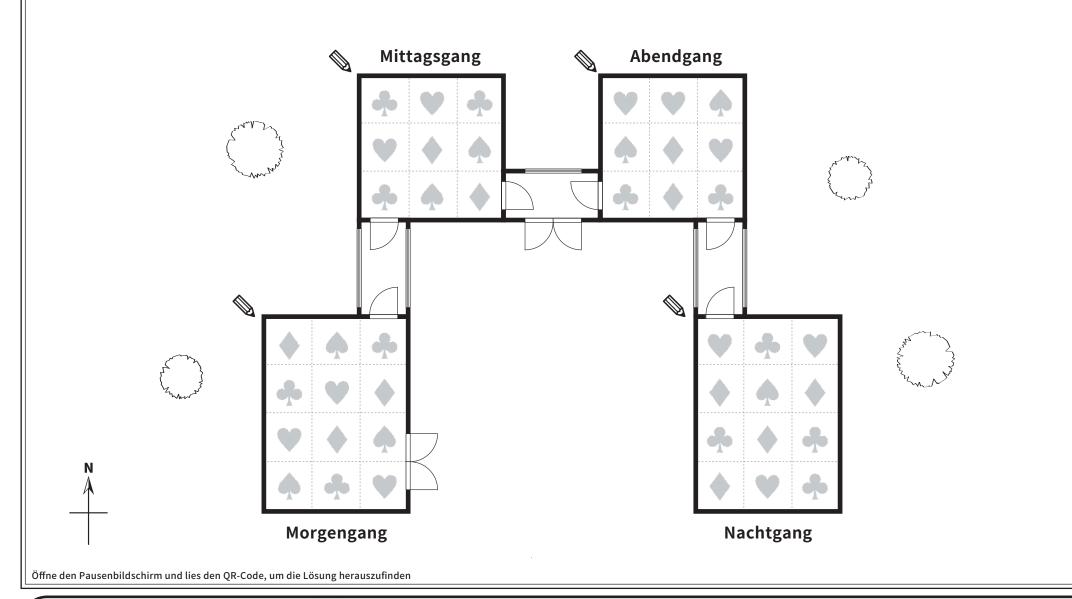

# Galería pintada

Zeitlimit Belohnung Kein Stress **1** 

1 Verformung (Morgengang)

AAAA

**2** Verformung (Mittagsgang)

(Abendgang)

(Nachtgang)

**5** Röntgenstrahlen **6** Ausmerzen