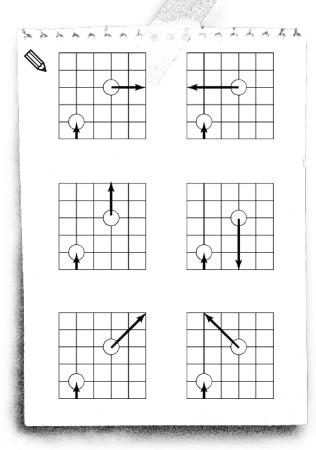

#### PISTE!

Abatte le fantôme avec la lumière d'Éradiquer pour passer le niveau!

PISTE! Note les commandes trouvées pour ne pas les oublier

Ouvre l'écran de pause et scanne le QR pour voir la solution

① Déformation (Porte)

(A)(A)(A)(A)

2 Déformation (Chambre)

3 Déformation (Toilette) 4 Déformation (Salon)

**5** Éradiquer

Propriété 3