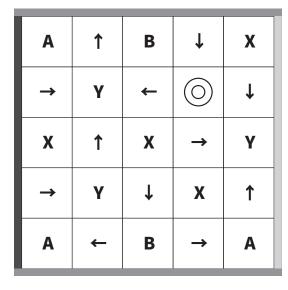

# Propriété 20 Le labyrinthe de portes de la dernière porte

Limite de temps Récompense

**150** minutes

20

Ouvre l'écran de pause et scanne le QR pour voir la solution