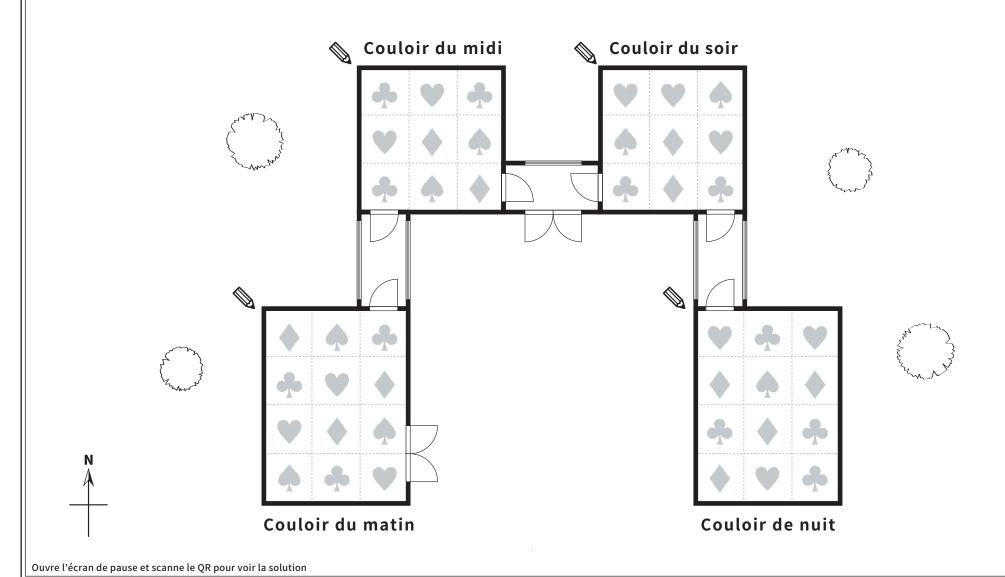

# Galerie peinte

Limite de temps Récompense Sans stress

**1** Déformation (Couloir du matin)

(A)(A)(A)(A)

**(2)** Déformation (Couloir du midi)

(Couloir du soir)

(3) Déformation (4) Déformation (Couloir de nuit)

**5** Radiographie **6** Éradiquer

Propriété 6 Atelier de l'artiste fantôme Limite de temps Récompense

20 minutes

3

Ouvre l'écran de pause et scanne le QR pour voir la solution

**5** 

Limite de temps Récompense Propriété 7 Maison de White 20 3 minutes EV EV Ein-Säulen-Raum Drei-Säulen-Raum Ouvre l'écran de pause et scanne le QR pour voir la solution