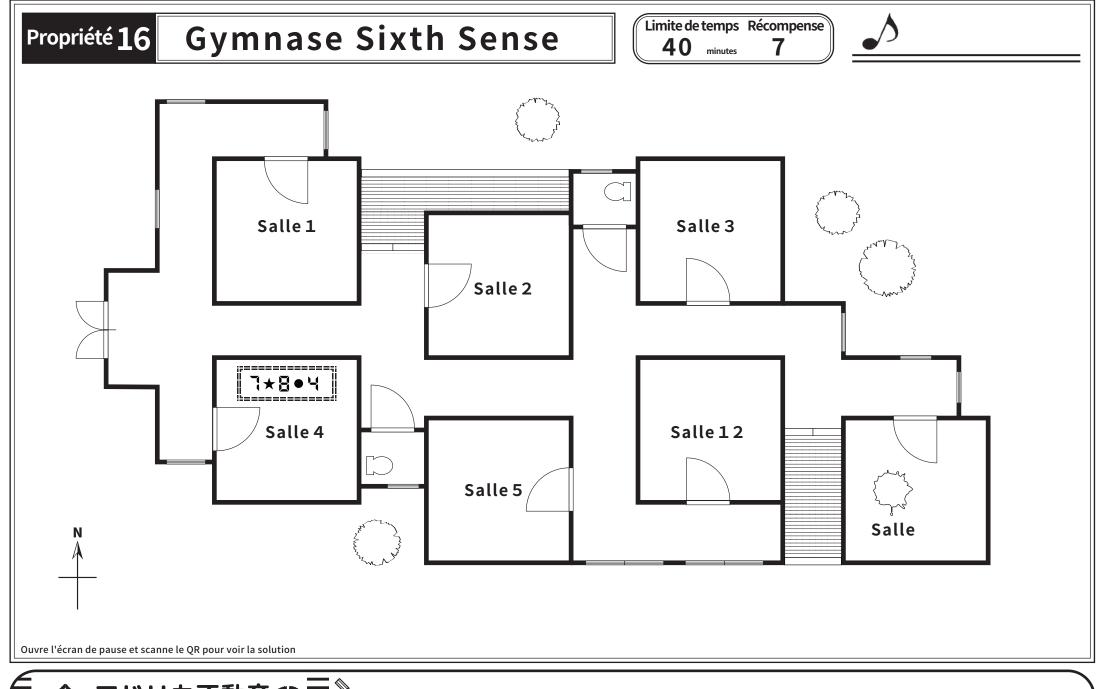

lerie peinte

Limite de temps Récompense Sans stress







**1** Déformation (Couloir du matin)

(A)(A)(A)(A)

**(2)** Déformation (Couloir du midi)

(Couloir du soir)

(3) Déformation (4) Déformation (Couloir de nuit)

**5** Radiographie **6** Éradiquer







Propriété 6 Atelier de l'artiste fantôme Limite de temps Récompense

20 minutes

3







Ouvre l'écran de pause et scanne le QR pour voir la solution











**5** 

Limite de temps Récompense Propriété 7 Maison de White 20 3 minutes EV EV Ein-Säulen-Raum Drei-Säulen-Raum Ouvre l'écran de pause et scanne le QR pour voir la solution











Propriété **11** 

### Musée Sakshisakk

Limite de temps Récompense

30

minutes







Ouvre l'écran de pause et scanne le QR pour voir la solution











































# Propriété 17 Complexe résidentiel Kowloon

Limite de temps Récompense 100 minutes













Ouvre l'écran de pause et scanne le QR pour voir la solution



②~?





|  |      | ;<br>;<br>;<br>; |   | i     |      |  | - <del> </del> |      |  |
|--|------|------------------|---|-------|------|--|----------------|------|--|
|  |      |                  |   |       | <br> |  |                |      |  |
|  | <br> |                  |   |       | <br> |  |                |      |  |
|  |      |                  |   | salle | <br> |  |                |      |  |
|  |      | <br>             |   |       | <br> |  |                |      |  |
|  | <br> |                  |   |       | <br> |  |                | <br> |  |
|  |      |                  |   |       | <br> |  |