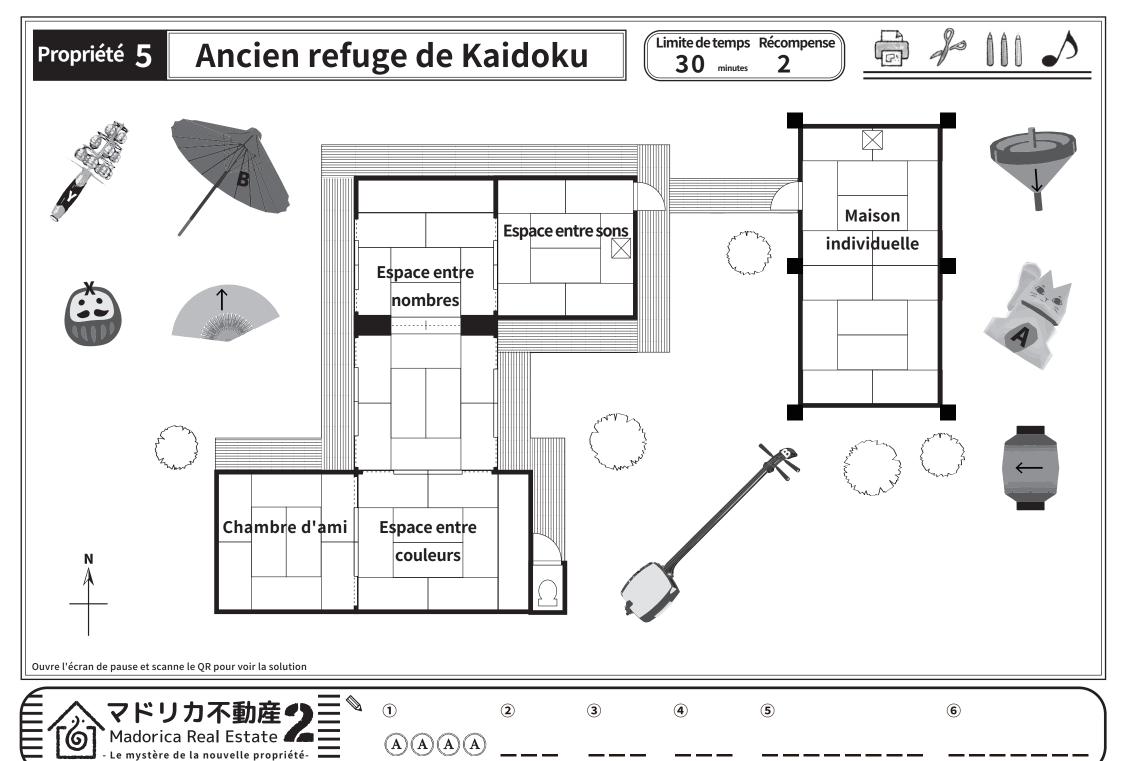

**5** Radiographie **6** Éradiquer

Propriété 6 Atelier de l'artiste fantôme Limite de temps Récompense

20 minutes

3

Ouvre l'écran de pause et scanne le QR pour voir la solution

**5** 

Limite de temps Récompense Propriété 7 Maison de White 20 3 minutes EV EV Ein-Säulen-Raum Drei-Säulen-Raum Ouvre l'écran de pause et scanne le QR pour voir la solution