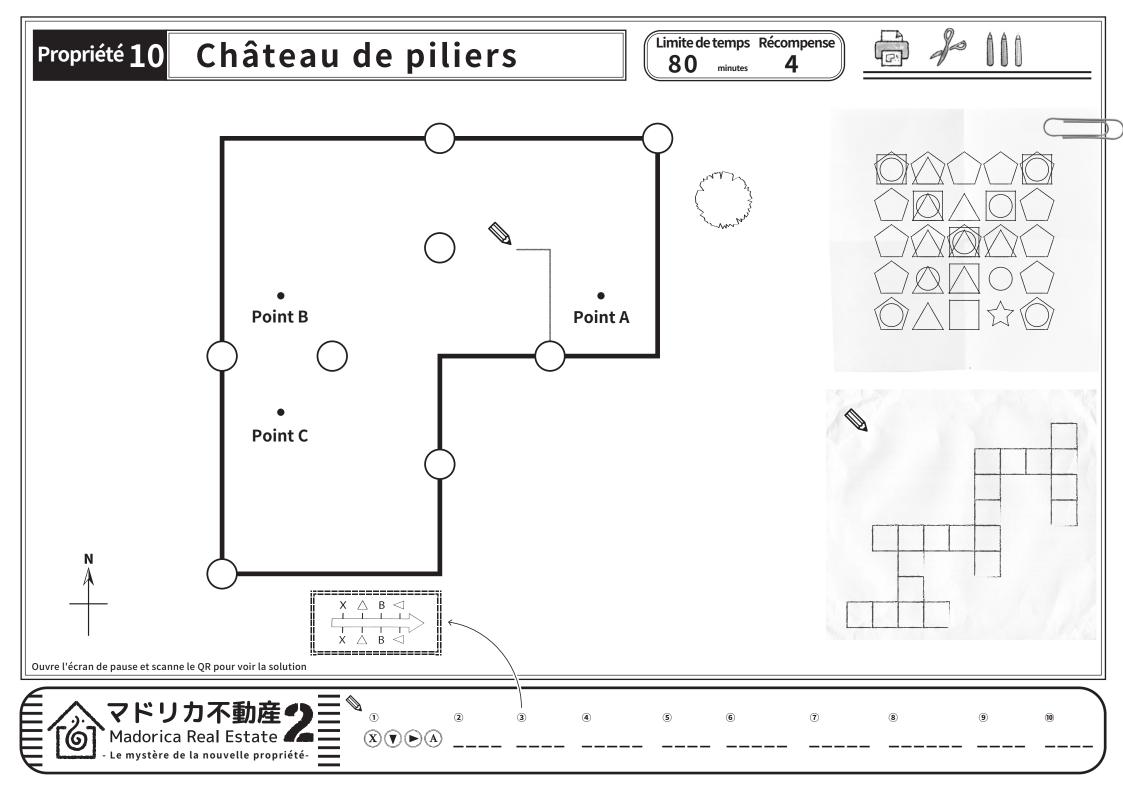

se et scanne le QR pour voir la solution



① Déformation (Porte)

(A)(A)(A)(A)

2 Déformation (Chambre)

3 Déformation (Toilette) 4 Déformation (Salon)

**5** Éradiquer





Propriété 3

# Galerie peinte

Limite de temps Récompense Sans stress







**1** Déformation (Couloir du matin)

(A)(A)(A)(A)

**(2)** Déformation (Couloir du midi)

(Couloir du soir)

(3) Déformation (4) Déformation (Couloir de nuit)

**5** Radiographie **6** Éradiquer







Propriété 6 Atelier de l'artiste fantôme Limite de temps Récompense

20 minutes

3







Ouvre l'écran de pause et scanne le QR pour voir la solution











**5** 

Limite de temps Récompense Propriété 7 Maison de White 20 3 minutes EV EV Ein-Säulen-Raum Drei-Säulen-Raum Ouvre l'écran de pause et scanne le QR pour voir la solution











Propriété **11** 

### Musée Sakshisakk

Limite de temps Récompense

30

minutes







Ouvre l'écran de pause et scanne le QR pour voir la solution











































# Propriété 17 Complexe résidentiel Kowloon

Limite de temps Récompense 100 minutes













Ouvre l'écran de pause et scanne le QR pour voir la solution



②~?





|  |      | ;<br>;<br>;<br>; |   | i     |      |  | - <del> </del> |      |  |
|--|------|------------------|---|-------|------|--|----------------|------|--|
|  |      |                  |   |       | <br> |  |                |      |  |
|  | <br> |                  |   |       | <br> |  |                |      |  |
|  |      |                  |   | salle | <br> |  |                |      |  |
|  |      | <br>             |   |