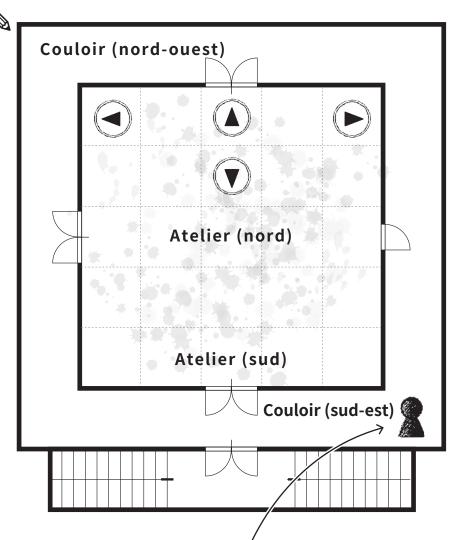

**5** Radiographie **6** Éradiquer

Propriété 6 Atelier de l'artiste fantôme Limite de temps Récompense

20 minutes

3

Ouvre l'écran de pause et scanne le QR pour voir la solution

**5** 

Limite de temps Récompense Propriété 7 Maison de White 20 3 minutes EV EV Ein-Säulen-Raum Drei-Säulen-Raum Ouvre l'écran de pause et scanne le QR pour voir la solution