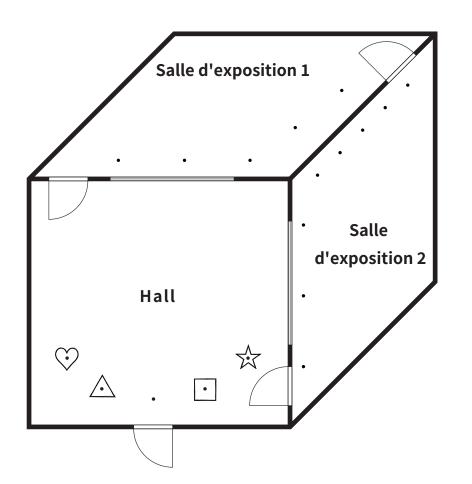

ormation (Chambre)

3 Déformation (Toilette) 4 Déformation (Salon)

**5** Éradiquer





Propriété 3

# Galerie peinte

Limite de temps Récompense Sans stress







**1** Déformation (Couloir du matin)

(A)(A)(A)(A)

**(2)** Déformation (Couloir du midi)

(Couloir du soir)

(3) Déformation (4) Déformation (Couloir de nuit)

**5** Radiographie **6** Éradiquer







Propriété 6 Atelier de l'artiste fantôme Limite de temps Récompense

20 minutes

3







Ouvre l'écran de pause et scanne le QR pour voir la solution











**5** 

Limite de temps Récompense Propriété 7 Maison de White 20 3 minutes EV EV Ein-Säulen-Raum Drei-Säulen-Raum Ouvre l'écran de pause et scanne le QR pour voir la solution











Propriété **11** 

### Musée Sakshisakk

Limite de temps Récompense

30

minutes







Ouvre l'écran de pause et scanne le QR pour voir la solution











































# Propriété 17 Complexe résidentiel Kowloon

Limite de temps Récompense 100 minutes













Ouvre l'écran de pause et scanne le QR pour voir la solution



②~?





|  |      | ;<br>;<br>;<br>; |   | i     |      |  | - <del> </del> |      |  |
|--|------|------------------|---|-------|------|--|----------------|------|--|
|  |      |                  |   |       | <br> |  |                |      |  |
|  | <br> |                  |   |       | <br> |  |                |      |  |
|  |      |                  |   | salle | <br> |  |                |      |  |
|  |      | <br>             |   |       | <br> |  |                |      |  |
|  | <br> |                  |   |