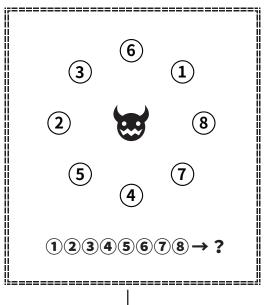

# Propriété 17 Complexe résidentiel Kowloon

Limite de temps Récompense 100 minutes

Ouvre l'écran de pause et scanne le QR pour voir la solution

②~?

|  |      | ;<br>;<br>;<br>; |   | i     |      |  | - <del> </del> |      |  |
|--|------|------------------|---|-------|------|--|----------------|------|--|
|  |      |                  |   |       | <br> |  |                |      |  |
|  | <br> |                  |   |       | <br> |  |                |      |  |
|  |      |                  |   | salle | <br> |  |                |      |  |
|  |      | <br>             |   |       | <br> |  |                |      |  |
|  | <br> |                  |   |       | <br> |  |                | <br> |  |
|  |      |                  |   |       | <br> |  |                |      |  |
|  |      |                  | 1 |       |      |  |                |      |  |