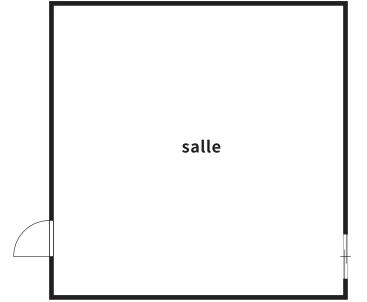

# Propriété 17 Complexe résidentiel Kowloon

Limite de temps Récompense 100 minutes

Ouvre l'écran de pause et scanne le QR pour voir la solution

②~?

|  |      | ;<br>;<br>;<br>; |   | i     |      |  | - <del> </del> |      |  |
|--|------|------------------|---|-------|------|--|----------------|------|--|
|  |      |                  |   |       | <br> |  |                |      |  |
|  | <br> |                  |   |       | <br> |  |                |      |  |
|  |      |                  |   | salle | <br> |  |                |      |  |
|  |      | <br>             |   |       | <br> |  |                |      |  |
|  | <br> |                  |   |       | <br> |  |                | <br> |  |
|  |      |                  |   |       | <br> |  |                |      |  |
|  |      |                  | 1 |       |      |  |                |      |  |