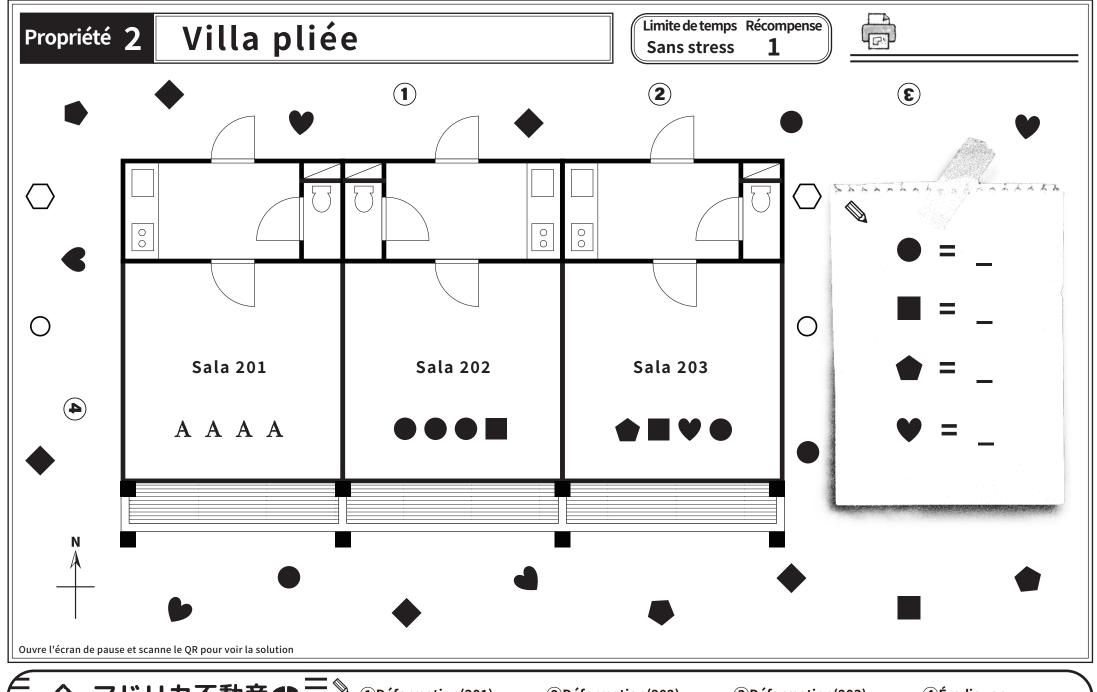

(A)(A)(A)(A)

2 Déformation (Chambre)

3 Déformation (Toilette) 4 Déformation (Salon)

**5** Éradiquer

Propriété 3