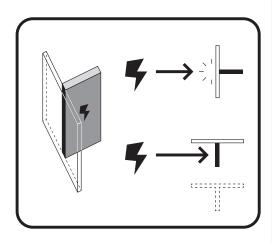

#### PISTE!

Abatte le fantôme avec la lumière d'Éradiquer pour passer le niveau!

PISTE! Note les commandes trouvées pour ne pas les oublier

Ouvre l'écran de pause et scanne le QR pour voir la solution

① Déformation (Porte)