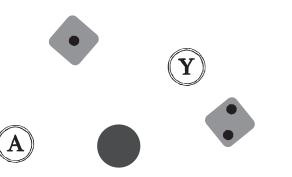

## Propriété 19 Laboratoire d'Oliatan de Portal

Limite de temps Récompense

70 minutes

Ouvre l'écran de pause et scanne le QR pour voir la solution

4

**5** 

(A)(A)(A)

(x)(x)(x)

2

Propriété19:2

#1902

#1903