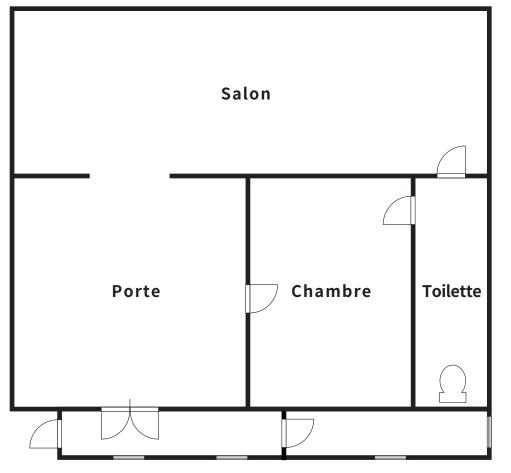

#### PISTE!

Abatte le fantôme avec la lumière d'Éradiquer pour passer le niveau!

PISTE! Note les commandes trouvées pour ne pas les oublier

Ouvre l'écran de pause et scanne le QR pour voir la solution

① Déformation (Porte)

(A)(A)(A)(A)

2 Déformation (Chambre)

3 Déformation (Toilette) 4 Déformation (Salon)

**5** Éradiquer

Propriété 3