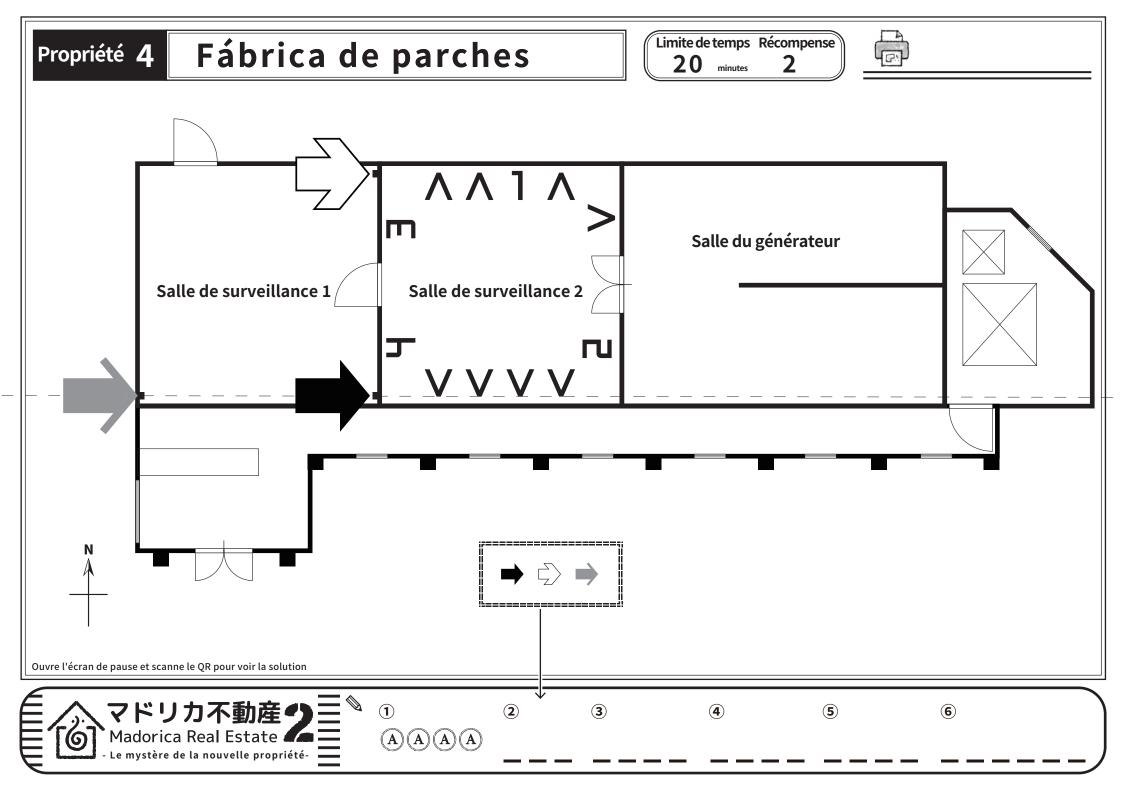

**5** Radiographie **6** Éradiquer

Propriété 6 Atelier de l'artiste fantôme Limite de temps Récompense

20 minutes

3

Ouvre l'écran de pause et scanne le QR pour voir la solution

**5** 

Limite de temps Récompense Propriété 7 Maison de White 20 3 minutes EV EV Ein-Säulen-Raum Drei-Säulen-Raum Ouvre l'écran de pause et scanne le QR pour voir la solution