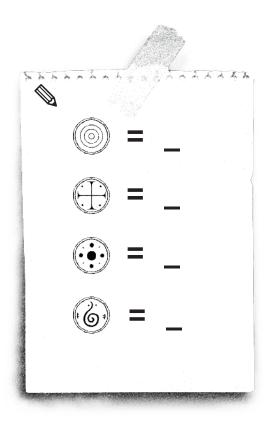

**5** Radiographie **6** Éradiquer

Propriété 6 Atelier de l'artiste fantôme Limite de temps Récompense

20 minutes

3

Ouvre l'écran de pause et scanne le QR pour voir la solution

**5** 

Limite de temps Récompense Propriété 7 Maison de White 20 3 minutes EV EV Ein-Säulen-Raum Drei-Säulen-Raum Ouvre l'écran de pause et scanne le QR pour voir la solution