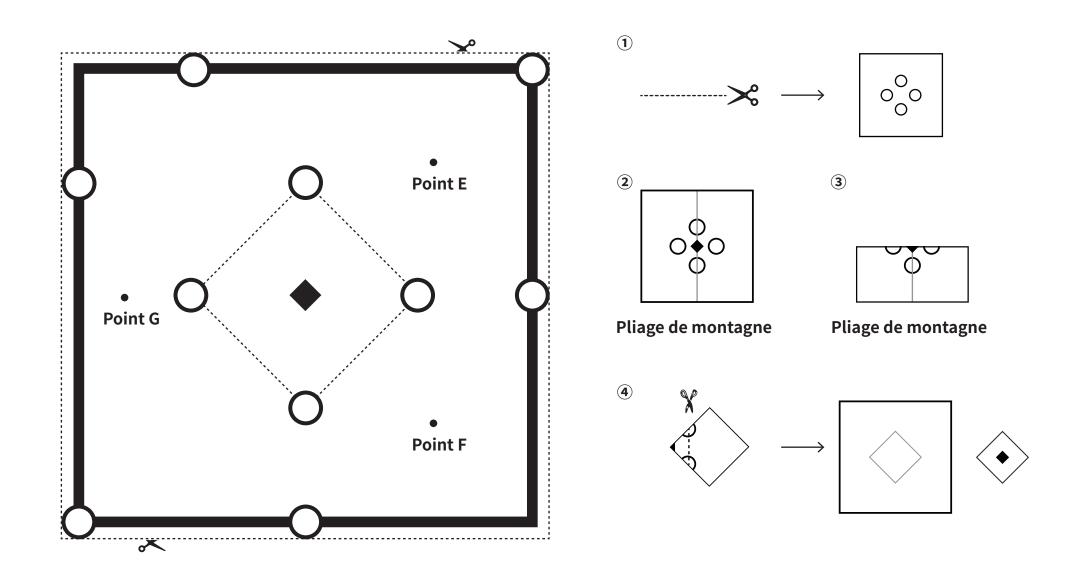

et scanne le QR pour voir la solution



① Déformation (Porte)

(A)(A)(A)(A)

2 Déformation (Chambre)

3 Déformation (Toilette) 4 Déformation (Salon)

**5** Éradiquer





Propriété 3

# Galerie peinte

Limite de temps Récompense Sans stress







**1** Déformation (Couloir du matin)

(A)(A)(A)(A)

**(2)** Déformation (Couloir du midi)

(Couloir du soir)

(3) Déformation (4) Déformation (Couloir de nuit)

**5** Radiographie **6** Éradiquer







Propriété 6 Atelier de l'artiste fantôme Limite de temps Récompense

20 minutes

3







Ouvre l'écran de pause et scanne le QR pour voir la solution











**5** 

Limite de temps Récompense Propriété 7 Maison de White 20 3 minutes EV EV Ein-Säulen-Raum Drei-Säulen-Raum Ouvre l'écran de pause et scanne le QR pour voir la solution











Propriété **11** 

### Musée Sakshisakk

Limite de temps Récompense

30

minutes







Ouvre l'écran de pause et scanne le QR pour voir la solution











































# Propriété 17 Complexe résidentiel Kowloon

Limite de temps Récompense 100 minutes













Ouvre l'écran de pause et scanne le QR pour voir la solution



②~?





|  |      | ;<br>;<br>;<br>; |   | i     |      |  | - <del> </del> |      |  |
|--|------|------------------|---|-------|------|--|----------------|------|--|
|  |      |                  |   |       | <br> |  |                |      |  |
|  | <br> |                  |   |       | <br> |  |                |      |  |
|  |      |                  |   | salle | <br> |  |                |      |  |
|  |      | <br>             |   |