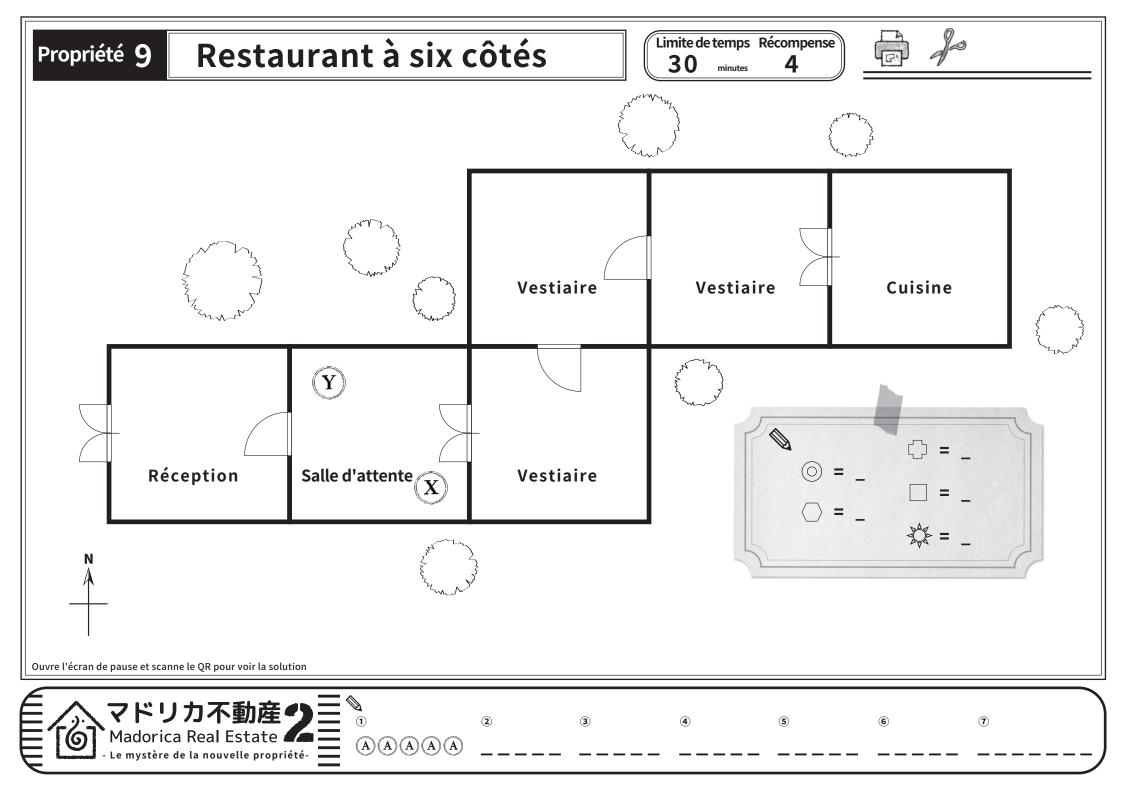

ause et scanne le QR pour voir la solution



① Déformation (Porte)

(A)(A)(A)(A)

2 Déformation (Chambre)

3 Déformation (Toilette) 4 Déformation (Salon)

**5** Éradiquer





Propriété 3

# Galerie peinte

Limite de temps Récompense Sans stress







**1** Déformation (Couloir du matin)

(A)(A)(A)(A)

**(2)** Déformation (Couloir du midi)

(Couloir du soir)

(3) Déformation (4) Déformation (Couloir de nuit)

**5** Radiographie **6** Éradiquer







Propriété 6 Atelier de l'artiste fantôme Limite de temps Récompense

20 minutes

3







Ouvre l'écran de pause et scanne le QR pour voir la solution











**5** 

Limite de temps Récompense Propriété 7 Maison de White 20 3 minutes EV EV Ein-Säulen-Raum Drei-Säulen-Raum Ouvre l'écran de pause et scanne le QR pour voir la solution











Propriété **11** 

### Musée Sakshisakk

Limite de temps Récompense

30

minutes







Ouvre l'écran de pause et scanne le QR pour voir la solution











































# Propriété 17 Complexe résidentiel Kowloon

Limite de temps Récompense 100 minutes













Ouvre l'écran de pause et scanne le QR pour voir la solution



②~?





|  |      | ;<br>;<br>;<br>; |   | i     |      |  | - <del> </del> |      |  |
|--|------|------------------|---|-------|------|--|----------------|------|--|
|  |      |                  |   |       | <br> |  |                |      |  |
|  | <br> |                  |   |       | <br> |  |                |      |  |
|  |      |                  |   | salle | <br> |  |                |      |  |
|  |      | <br>             |