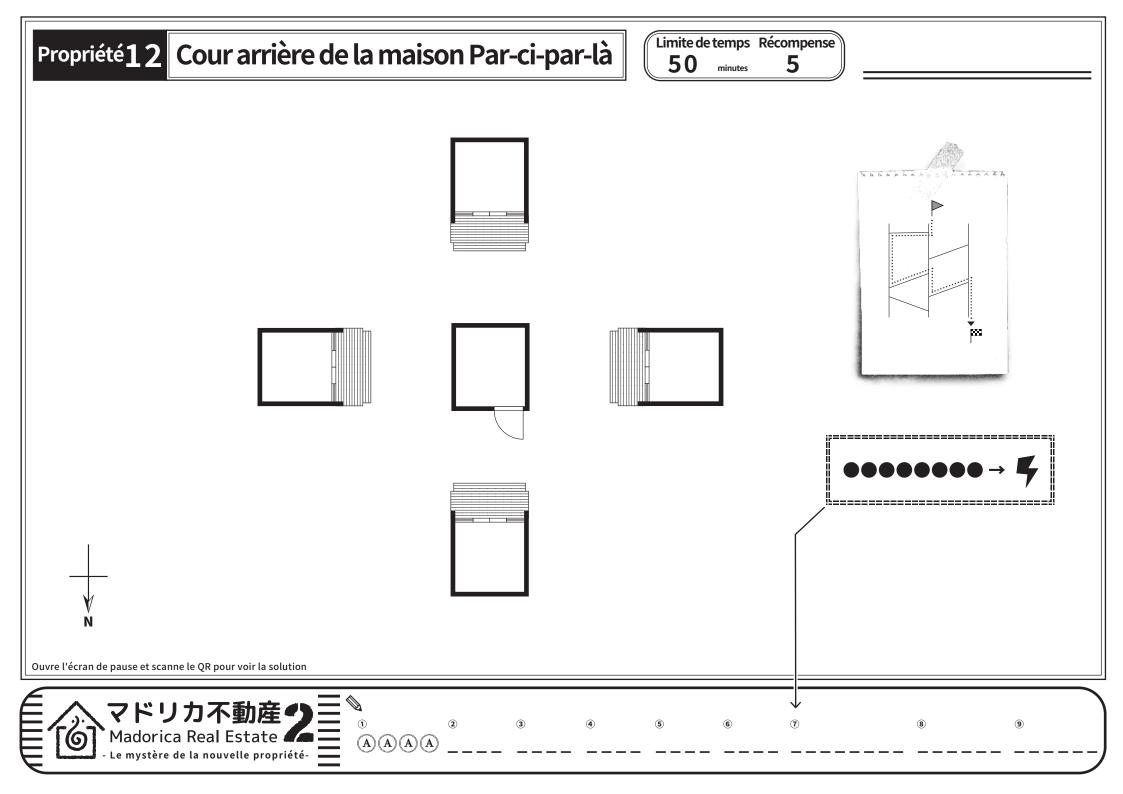

3

# Galerie peinte

Limite de temps Récompense Sans stress







**1** Déformation (Couloir du matin)

(A)(A)(A)(A)

**(2)** Déformation (Couloir du midi)

(Couloir du soir)

(3) Déformation (4) Déformation (Couloir de nuit)

**5** Radiographie **6** Éradiquer







Propriété 6 Atelier de l'artiste fantôme Limite de temps Récompense

20 minutes

3







Ouvre l'écran de pause et scanne le QR pour voir la solution











**5** 

Limite de temps Récompense Propriété 7 Maison de White 20 3 minutes EV EV Ein-Säulen-Raum Drei-Säulen-Raum Ouvre l'écran de pause et scanne le QR pour voir la solution











Propriété **11** 

### Musée Sakshisakk

Limite de temps Récompense

30

minutes







Ouvre l'écran de pause et scanne le QR pour voir la solution











































# Propriété 17 Complexe résidentiel Kowloon

Limite de temps Récompense 100 minutes













Ouvre l'écran de pause et scanne le QR pour voir la solution



②~?





|  |      | ;<br>;<br>;<br>; |   | i     |      |  | - <del> </del> |      |  |
|--|------|------------------|---|-------|------|--|----------------|------|--|
|  |      |                  |   |       | <br> |  |                |      |  |
|  | <br> |                  |   |       | <br> |  |                |      |  |
|  |      |                  |   | salle | <br> |  |                |      |  |
|  |      | <br>             |   |       | <br> |  |                |      |  |
|  | <br> |                  |   |       | <br> |  |                | <br> |  |
|  |      |                  |   |       | <br> |  |