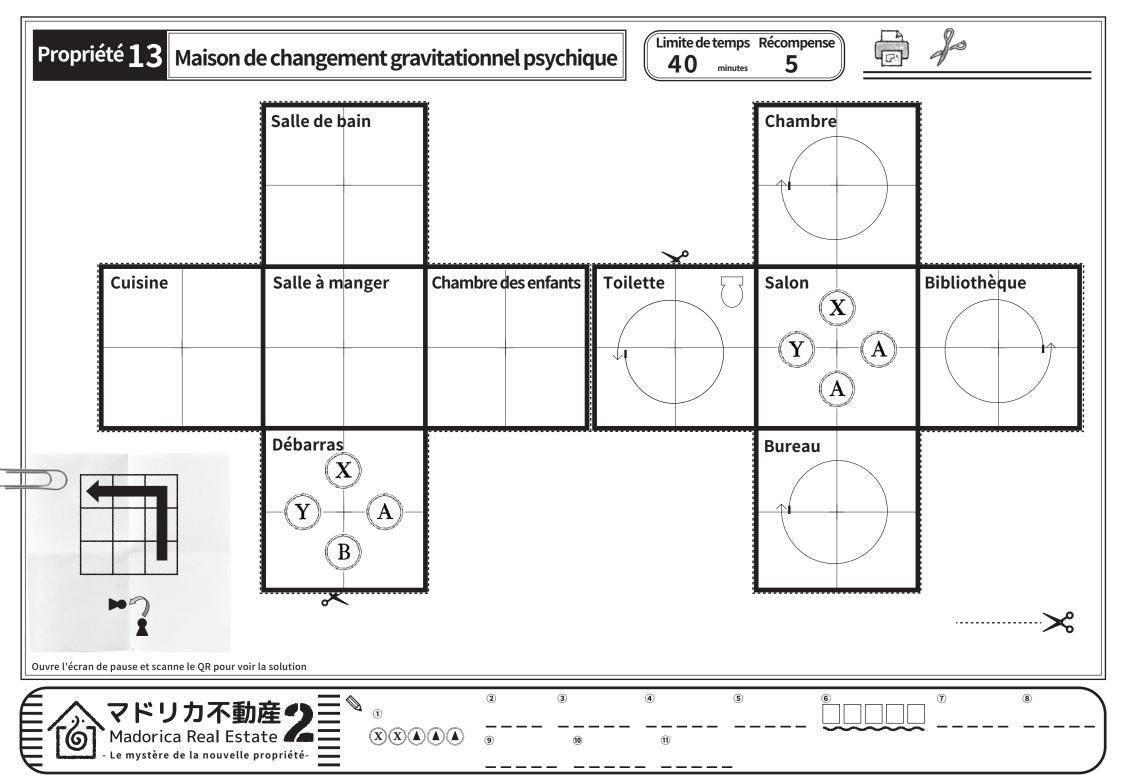

# Galerie peinte

Limite de temps Récompense Sans stress







**1** Déformation (Couloir du matin)

(A)(A)(A)(A)

**(2)** Déformation (Couloir du midi)

(Couloir du soir)

(3) Déformation (4) Déformation (Couloir de nuit)

**5** Radiographie **6** Éradiquer







Propriété 6 Atelier de l'artiste fantôme Limite de temps Récompense

20 minutes

3







Ouvre l'écran de pause et scanne le QR pour voir la solution











**5** 

Limite de temps Récompense Propriété 7 Maison de White 20 3 minutes EV EV Ein-Säulen-Raum Drei-Säulen-Raum Ouvre l'écran de pause et scanne le QR pour voir la solution











Propriété **11** 

### Musée Sakshisakk

Limite de temps Récompense

30

minutes







Ouvre l'écran de pause et scanne le QR pour voir la solution











































# Propriété 17 Complexe résidentiel Kowloon

Limite de temps Récompense 100 minutes













Ouvre l'écran de pause et scanne le QR pour voir la solution



②~?





|  |      | ;<br>;<br>;<br>; |   | i     |      |  | - <del> </del> |      |  |
|--|------|------------------|---|-------|------|--|----------------|------|--|
|  |      |                  |   |       | <br> |  |                |      |  |
|  | <br> |                  |   |       | <br> |  |                |      |  |
|  |      |                  |   | salle | <br> |  |                |      |  |
|  |      | <br>             |   |       | <br> |  |                |      |  |
|  | <br> |                  |   |       | <br> |  |                | <br> |  |
|  |      |                  |   |       | <br> |  |