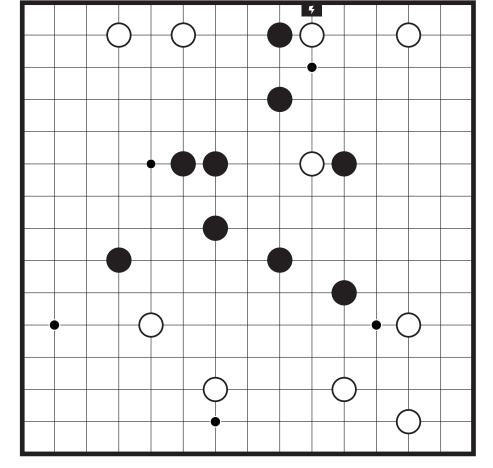

# Galerie peinte

Limite de temps Récompense Sans stress

**1** Déformation (Couloir du matin)

(A)(A)(A)(A)

**(2)** Déformation (Couloir du midi)

(Couloir du soir)

(3) Déformation (4) Déformation (Couloir de nuit)

**5** Radiographie **6** Éradiquer

Propriété 6 Atelier de l'artiste fantôme Limite de temps Récompense

20 minutes

3

Ouvre l'écran de pause et scanne le QR pour voir la solution

**5** 

Limite de temps Récompense Propriété 7 Maison de White 20 3 minutes EV EV Ein-Säulen-Raum Drei-Säulen-Raum Ouvre l'écran de pause et scanne le QR pour voir la solution