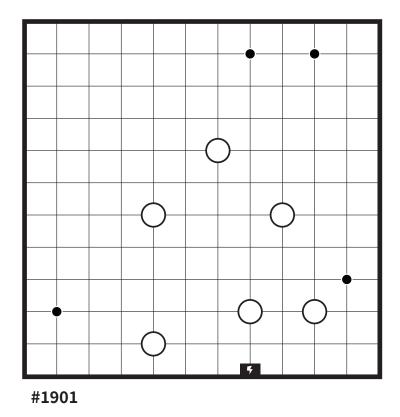

## Propriété 19 Laboratoire d'Oliatan de Portal

Limite de temps Récompense

70 minutes

Ouvre l'écran de pause et scanne le QR pour voir la solution

4

**5** 

(A)(A)(A)

(x)(x)(x)

2

Propriété19:2

#1902

#1903