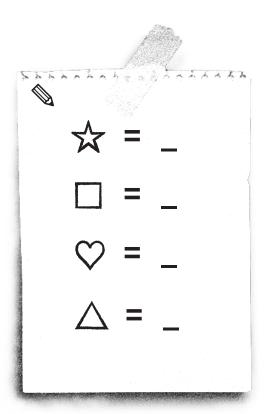

#### PISTE!

Abatte le fantôme avec la lumière d'Éradiquer pour passer le niveau!

PISTE! Note les commandes trouvées pour ne pas les oublier

Ouvre l'écran de pause et scanne le QR pour voir la solution

① Déformation (Porte)

(A)(A)(A)(A)

2 Déformation (Chambre)

3 Déformation (Toilette) 4 Déformation (Salon)

**5** Éradiquer

Propriété 3