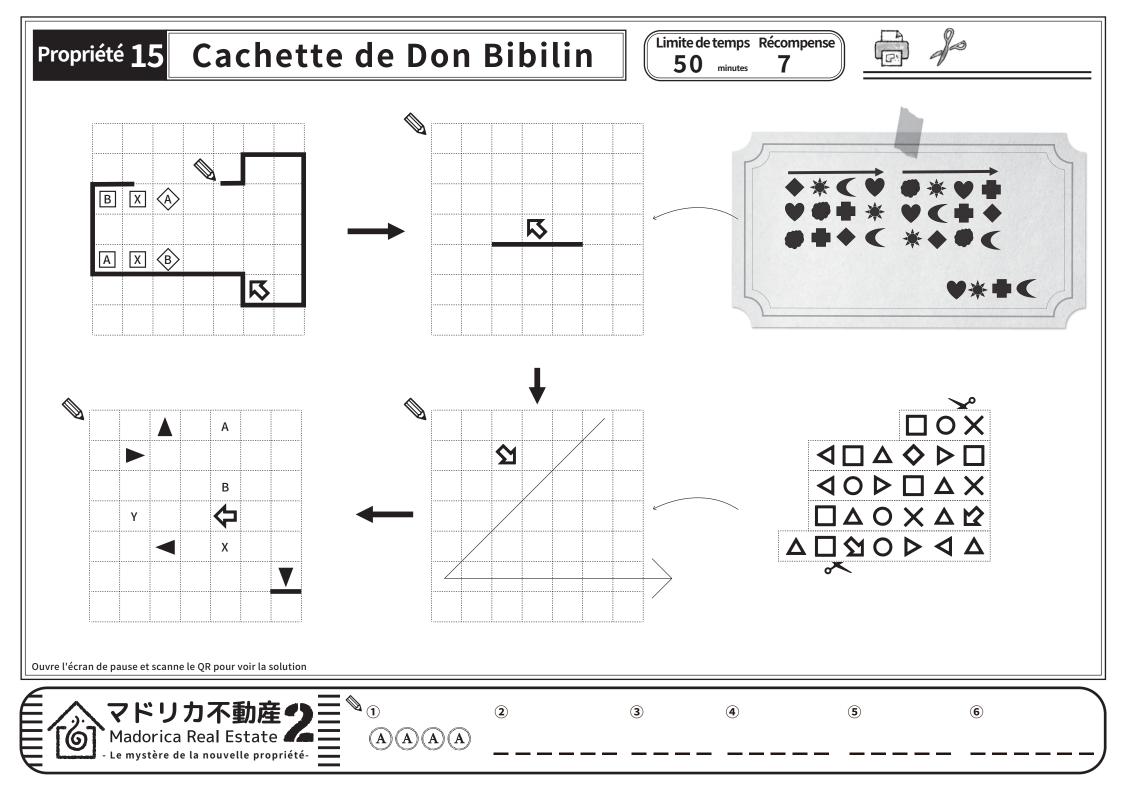

Galerie peinte

Limite de temps Récompense Sans stress







**1** Déformation (Couloir du matin)

(A)(A)(A)(A)

**(2)** Déformation (Couloir du midi)

(Couloir du soir)

(3) Déformation (4) Déformation (Couloir de nuit)

**5** Radiographie **6** Éradiquer







Propriété 6 Atelier de l'artiste fantôme Limite de temps Récompense

20 minutes

3







Ouvre l'écran de pause et scanne le QR pour voir la solution











**5** 

Limite de temps Récompense Propriété 7 Maison de White 20 3 minutes EV EV Ein-Säulen-Raum Drei-Säulen-Raum Ouvre l'écran de pause et scanne le QR pour voir la solution











Propriété **11** 

### Musée Sakshisakk

Limite de temps Récompense

30

minutes







Ouvre l'écran de pause et scanne le QR pour voir la solution











































# Propriété 17 Complexe résidentiel Kowloon

Limite de temps Récompense 100 minutes













Ouvre l'écran de pause et scanne le QR pour voir la solution



②~?





|  |      | ;<br>;<br>;<br>; |   | i     |      |  | - <del> </del> |      |  |
|--|------|------------------|---|-------|------|--|----------------|------|--|
|  |      |                  |   |       | <br> |  |                |      |  |
|  | <br> |                  |   |       | <br> |  |                |      |  |
|  |      |                  |   | salle | <br> |  |                |      |  |
|  |      | <br>             |   |       | <br> |  |                |      |  |
|  | <br> |                  |   |       | <br> |  |                | <br> |  |
|  |      |                  |   |       | <br> |  |