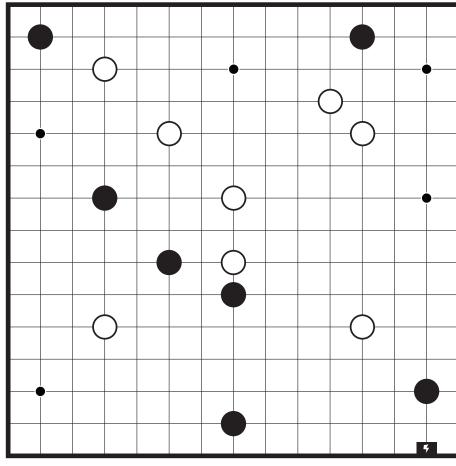

#### PISTE!

Abatte le fantôme avec la lumière d'Éradiquer pour passer le niveau!

PISTE! Note les commandes trouvées pour ne pas les oublier

Ouvre l'écran de pause et scanne le QR pour voir la solution

① Déformation (Porte)

(A)(A)(A)(A)

2 Déformation (Chambre)

3 Déformation (Toilette) 4 Déformation (Salon)

**5** Éradiquer

Propriété 3