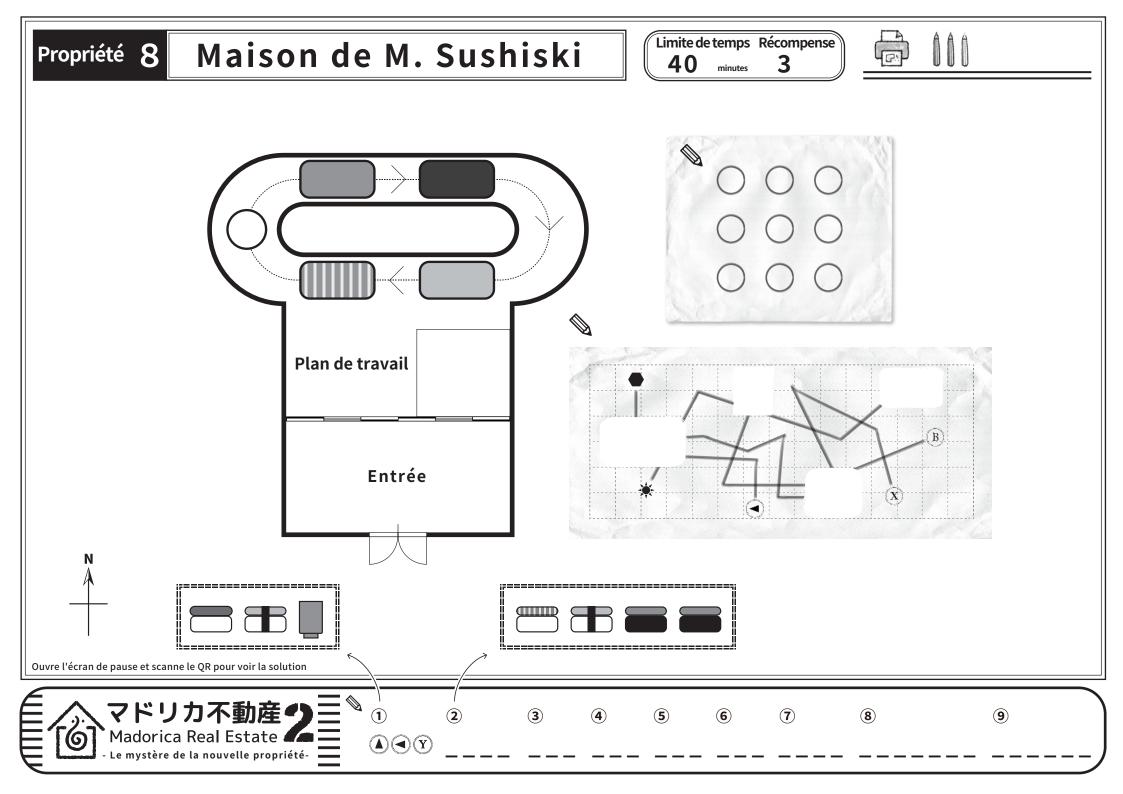

**5** Radiographie **6** Éradiquer

Propriété 6 Atelier de l'artiste fantôme Limite de temps Récompense

20 minutes

3

Ouvre l'écran de pause et scanne le QR pour voir la solution

**5** 

Limite de temps Récompense Propriété 7 Maison de White 20 3 minutes EV EV Ein-Säulen-Raum Drei-Säulen-Raum Ouvre l'écran de pause et scanne le QR pour voir la solution