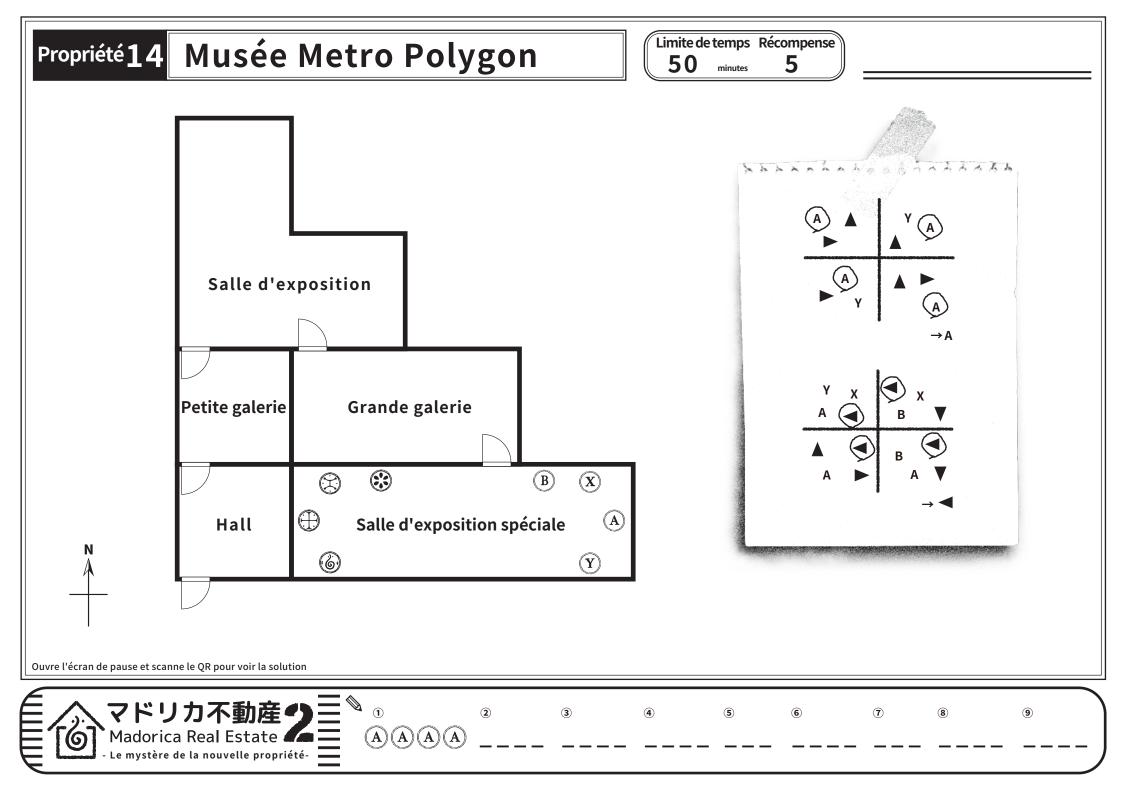

# Galerie peinte

Limite de temps Récompense Sans stress







**1** Déformation (Couloir du matin)

(A)(A)(A)(A)

**(2)** Déformation (Couloir du midi)

(Couloir du soir)

(3) Déformation (4) Déformation (Couloir de nuit)

**5** Radiographie **6** Éradiquer







Propriété 6 Atelier de l'artiste fantôme Limite de temps Récompense

20 minutes

3







Ouvre l'écran de pause et scanne le QR pour voir la solution











**5** 

Limite de temps Récompense Propriété 7 Maison de White 20 3 minutes EV EV Ein-Säulen-Raum Drei-Säulen-Raum Ouvre l'écran de pause et scanne le QR pour voir la solution











Propriété **11** 

### Musée Sakshisakk

Limite de temps Récompense

30

minutes







Ouvre l'écran de pause et scanne le QR pour voir la solution











































# Propriété 17 Complexe résidentiel Kowloon

Limite de temps Récompense 100 minutes













Ouvre l'écran de pause et scanne le QR pour voir la solution



②~?





|  |      | ;<br>;<br>;<br>; |   | i     |      |  | - <del> </del> |      |  |
|--|------|------------------|---|-------|------|--|----------------|------|--|
|  |      |                  |   |       | <br> |  |                |      |  |
|  | <br> |                  |   |       | <br> |  |                |      |  |
|  |      |                  |   | salle | <br> |  |                |      |  |
|  |      | <br>             |   |       | <br> |  |                |      |  |
|  | <br> |                  |   |       | <br> |  |                | <br> |  |
|  |      |                  |   |       | <br> |  |